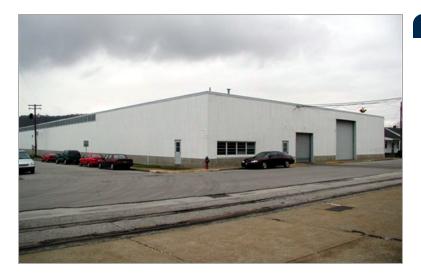

# Wald Warehouse

417 Tyler Street, Maysville KY 41056, Maysville, Kentucky 41056 - Mason County

#### General Information

PropertyID: 161-011 Total Square Feet: 42,000 Total Acres: 1.5 Additional Acres: 0 Within City Limits: -1 Protective Covenants: No Multi Story: No Multi Tenant Building: No Year Built: 1960 Current Use: Warehouse Former Use: Warehouse