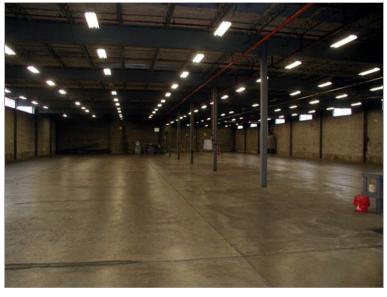

### **Plant Specific**

Bay Size: 25.0x52.5 Minimum Ceiling: 16 Maximum Ceiling: 17 Ceiling at Center: 17 Ceiling at Eaves: 16 Number of Cranes: 0 Floor Type: Concrete Floor Thickness: 6"" Reinforced: -1 Building Dimensions: 367' X 108'; 45' X 43' Number of Drive in Doors: 2 Outside Truck Doors: 3 Type of Contruction: Concrete Block Office Sqft: 400 Distribution Sqft: 41,300

#### Description

Dock equipped with bumpers, seals, spring loaded levelers, individual dock lighting and electric roll-up doors. Dock area is secured by a fence. Two lock docks.