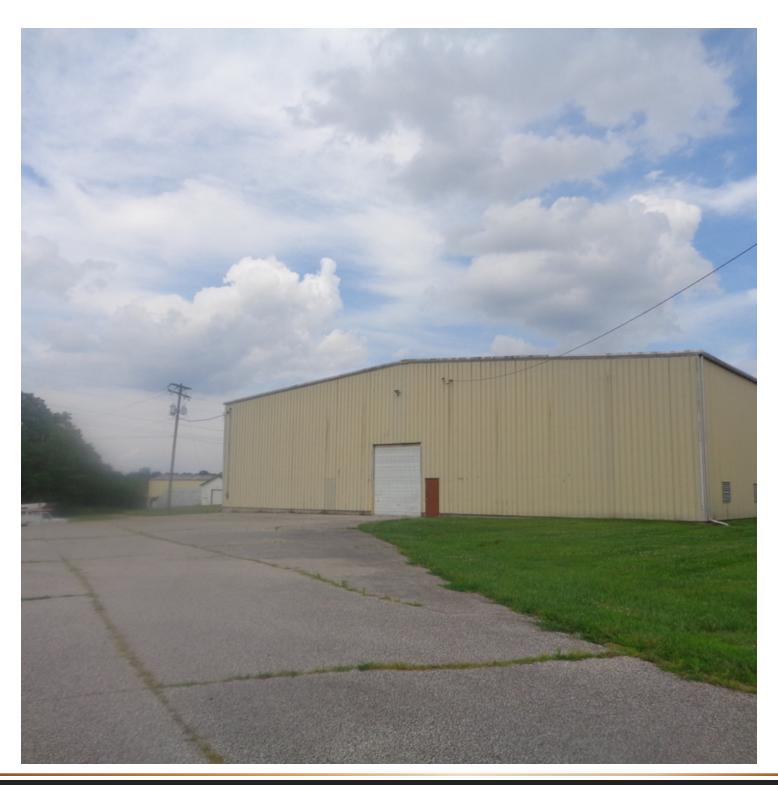

#### **PROPERTY OVERVIEW**

Property available for sale. Excellent property for a user with storage needs with over 23,000 SF of space in two large warehouse buildings on a 10+ acre site near the AA Highway. Easy access to major markets including Cincinnati, OH and Lexington, KY.

#### **PROPERTY HIGHLIGHTS**

- Excellent location for warehouse/distribution near AA Highway between Cincinnati, OH, Lexington, KY, and Huntington, WV.
- · Significant additional site area for outdoor storage or space to construct new buildings.
- · Opportunity for owner occupant to purchase warehouse space at a fraction of the cost of similar warehouse space in a more suburban location.
- · Owner will lease for \$3 per square foot annually with modified gross terms with a 3 year minimum lease. Will consider leasing one building or both buildings together.