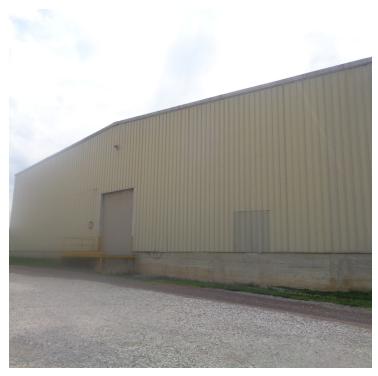

#### **PROPERTY OVERVIEW**

Property available for sale. Excellent property for a user with storage needs with over 23,000 SF of space in two large warehouse buildings on a 10+ acre site near the AA Highway. Easy access to major markets including Cincinnati, OH and Lexington, KY.

#### **PROPERTY HIGHLIGHTS**

- Excellent location for warehouse/distribution near AA Highway between Cincinnati, OH, Lexington, KY, and Huntington, WV.
- · Significant additional site area for outdoor storage or space to construct new buildings.
- · Opportunity for owner occupant to purchase warehouse space at a fraction of the cost of similar warehouse space in a more suburban location.
- · Owner will lease for \$3 per square foot annually with modified gross terms with a 3 year minimum lease. Will consider leasing one building or both buildings together.