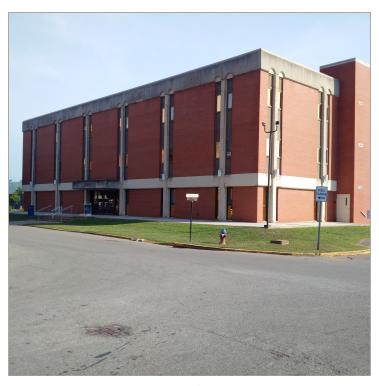

#### **Plant Specific**

Minimum Ceiling: 9 Maximum Ceiling: 9 Floor Type: Spancrete Floor Thickness: 12 "" & 14"" Reinforced: No Building Dimensions: 121 x 68 Type of Contruction: Brick and concrete

#### **General Information**

Total Square Feet: 27,000 Within City Limits: -1 Protective Covenants: No Multi Story: -1 Multi Tenant Building: -1 Year Built: 1975 Year Renovated: ongoing through the years. Current Use: Office Former Use: Office

#### Description

The building is located on the Ohio River in the popular historic dowtown district offering restaurants, river cruises, Bourbon Trail stops, and more. There are 9,000 sq ft on each of the three floors. Currently 80 parking spaces on the property.