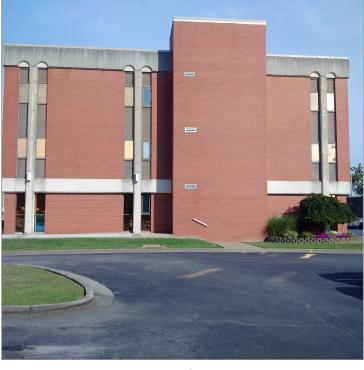

#### **Plant Specific**

Minimum Ceiling: 9 Maximum Ceiling: 9 Floor Type: Spancrete Floor Thickness: 12 "" & 14"" Reinforced: No Building Dimensions: 121 x 68 Type of Contruction: Brick and concrete

#### **General Information**

Total Square Feet: 27,000 Within City Limits: -1 Protective Covenants: No Multi Story: -1 Multi Tenant Building: -1 Year Built: 1975 Year Renovated: ongoing through the years. Current Use: Office Former Use: Office

#### Description

The building is located on the Ohio River in the popular historic dowtown district offering restaurants, river cruises, Bourbon Trail stops, and more. There are 9,000 sq ft on each of the three floors. Currently 80 parking spaces on the property.